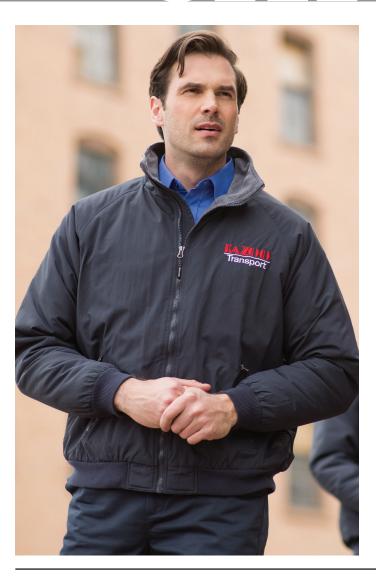

## 3-Season Jacket Unisex #3410

Three out of four seasons prefer this 3-season jacket. Stay warm, comfortable, and dry. A nice addition to any outdoor work wear. Easy to embroider.

- 100% Nylon outer layer/100% Fleece inner layer, 3.18oz
- Premium anti-pilling fleece lines body and laydown collar
- Raglan sleeves are taffeta-lined and qulited for insulation
- Rib-knit cuffs and hem hold in natural body heat
- Reflective pulls on main zipper and side zipper pockets
- Left inside embroidery acces keeps decoration away from shirt
- Home launder
- Unisex sizes: XS-6XL; Talls: L-3XL

## **Colors**

Navy

Black

960 Navy/ Charcoal

961 Black/ Charcoal

962 Red/ Charcoal

963 Khaki/ Black

964 Royal/ Charcoal