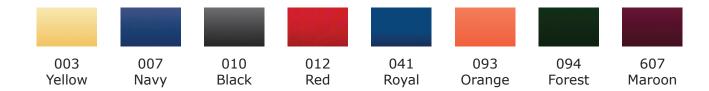

## Coach's Jacket Unisex #3430

Ready, set, snap - no coach should be without this jacket. Repels light rain and let's the team know who's in charge. Easy to embroider.

- 100% Polyester, 2.08oz
- Polyester shell with brushd tricot lining repels light rain
- Open side pockets with elastic cuff
- Open hem with adjustable drawstring
- Home laundry
- Unisex sizes: XS 6XL