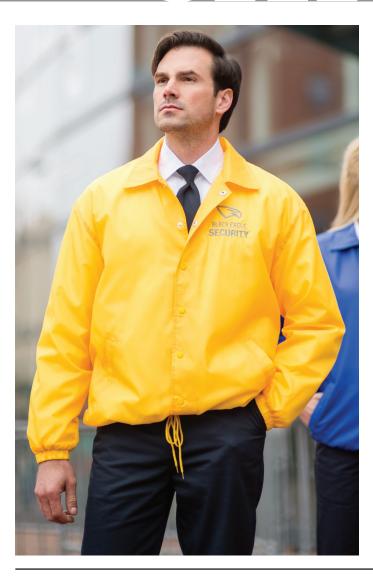

## Coach's Jacket Unisex #3430

Ready, set, snap - no coach should be without this jacket. Repels light rain and let's the team know who's in charge. Easy to embroider.

- 100% Polyester, 2.08oz
- Polyester shell with brushd tricot lining repels light rain
- Open side pockets with elastic cuff
- Open hem with adjustable drawstring
- Home laundry
- Unisex sizes: XS 6XL