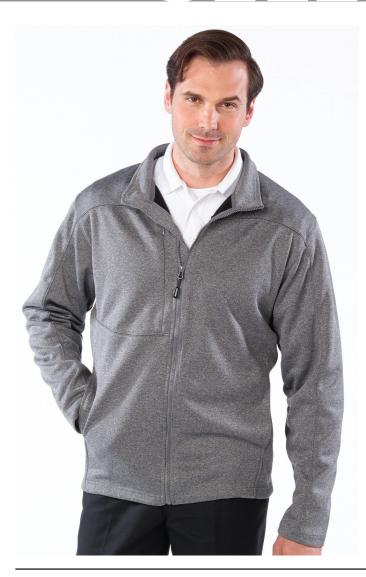

## Performance Tek™ Jacket Men's #3440

You sweat the details and the coat wicks the moisture. The 2-layer bonded fabric offers breathable, comfortable stretch and warmth when its cool. Easy to embroider.

- 100% Bonded Polyester Fleece, 11.8oz
- 2-layer bonded fabric for breathable, comfortable stretch
- Outer layer is polyester, inner layer is anti-pilling knit fleece
- Full-length wind guard, stand up collar and open sleeve cuff
- Size pockets and right chest pocket
- Home laundry
- Men's sizes: S 6XL