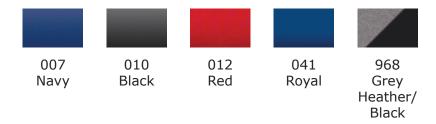

## **Colors**

| Men's Size Scale H           |         |       |       |       |       |       |                 |       |       |       |     |       |       |       |     |       |                 |       |
|------------------------------|---------|-------|-------|-------|-------|-------|-----------------|-------|-------|-------|-----|-------|-------|-------|-----|-------|-----------------|-------|
|                              |         |       |       |       |       |       |                 |       |       |       |     |       |       |       |     |       |                 |       |
| Size                         | S       |       | M     |       | L     |       | XL              |       | 2XL   |       | 3XL |       | 4XL   |       | 5XL |       | 6XL             |       |
| Neck                         | 14      | 141/2 | 15    | 151/2 | 16    | 161/2 | 17              | 171/2 | 18    | 181/2 | 19  | 191/2 | 20    | 201/2 | 21  | 211/2 | 22              | 221/2 |
| Sleeve Length – Regular      | 3       | 3     | 35    |       | 35    |       | 35              |       | 35    |       | 35  |       |       |       |     |       |                 |       |
| Sleeve Length – Tall         |         |       |       |       | 37T   |       | 37T             |       | 37T   |       | 37T |       | 37T   |       | 37T |       | 37T             |       |
| Chest                        | 34      | 36    | 38    | 40    | 42    | 44    | 46              | 48    | 50    | 52    | 54  | 56    | 58    | 60    | 62  | 64    | 66              | 68    |
| Natural Waist                | 271/2   | 291/2 | 321/2 | 341/2 | 36¾   | 39    | $41\frac{1}{4}$ | 431/2 | 46    | 481/2 | 50¾ | 53    | 551/4 | 57½   | 59¾ | 62    | $64\frac{1}{4}$ | 661/2 |
| Low Hip                      | 321/2   | 341/2 | 371/2 | 391/2 | 411/4 | 43    | 441/2           | 46    | 471/2 | 49    | 53  | 55    | 57    | 59    | 61  | 63    | 65              | 67    |
| T=Talls; Talls have 2" longe | r body. | _     | _     | _     | _     | _     | _               | _     | _     | _     | _   | _     | _     | _     | _   | _     | _               | _     |