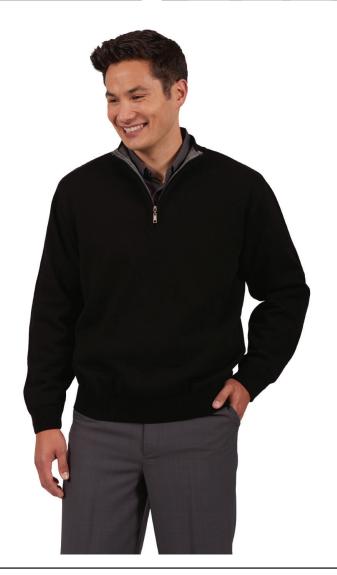

## Quarter-Zip Sweater Unisex #4012

Quarter-zip sweater with contrasting collar and metal zipper. Tuff-Pil® Plus high-teck acrylic fiber offers lo-pil performance on this cardigan that's great for all seasons.

- 100% Acrylic
- Contrasting collar and metal zipper
- Tuff-Pil® Plus high-tech acrylic fiber offers lo-pil performance
- Colorfast, durable and machine washable
- Unisex Size: XS 5XL

## **Colors**

007 Navy/ Charcoal

010 Black/ Charcoal

019 Charcoal/ Black

| Shirts and Vests              |            |                 |            |       |        |     |                 |       |     |       |       |     |          |       |          |     |                 |       |
|-------------------------------|------------|-----------------|------------|-------|--------|-----|-----------------|-------|-----|-------|-------|-----|----------|-------|----------|-----|-----------------|-------|
| Size                          | s          |                 | M          |       | L      |     | XL              |       | 2XL |       | 3XL   |     | 4XL      |       | 5XL      |     | 6XL             |       |
| Neck                          | 14½        | $14\frac{3}{4}$ | 15¼        | 15¾   | 161/4  | 16¾ | 171/4           | 17¾   | 18¼ | 18¾   | 191/4 | 19¾ | 201/4    | 20¾   | 211/4    | 21¾ | 221/4           | 22¾   |
| Short Sleeve – Regular (R)    | R          |                 | R          |       | R      |     | R               |       | R   |       | R     |     |          |       |          |     |                 |       |
| Short Sleeve – Tall (T)       |            |                 |            |       | T      |     | T               |       | T   |       | T     |     | T        |       | T        |     | T               |       |
| Sleeve Lengths - Regular      | 31, 32, 33 |                 | 31, 33, 35 |       | 33, 35 |     | 33, 35          |       | 35  |       | 35    |     |          |       |          |     |                 |       |
| Sleeve Lengths – Tall         |            |                 |            |       | 37T    |     | 37T             |       | 37T |       | 37Т   |     | 35T, 37T |       | 35T, 37T |     | 35T, 37T        |       |
| Chest                         |            | 36              | 38         | 40    | 42     | 44  | 46              | 48    | 50  | 52    | 54    | 56  | 58       | 60    | 62       | 64  | 66              | 68    |
| Natural Waist                 |            | 291/2           | 321/2      | 341/2 | 36¾    | 39  | $41\frac{1}{4}$ | 431/2 | 46  | 481/2 | 503/4 | 53  | 551/4    | 571/2 | 59¾      | 62  | $64\frac{1}{4}$ | 661/2 |
| T=Talls; Talls have 2" longer | body.      |                 |            |       |        |     |                 |       |     |       |       |     |          |       |          |     |                 |       |