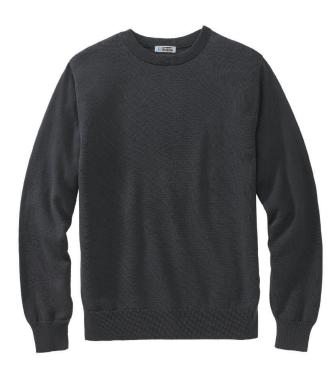

## Cotton Blend Fine Gauge Sweater Unisex #4086

Classic crew neck fine gauge sweater in a cotton blend is soft and comfortable. Perfect for the office or special events. Embroiders well.

- 85% Cotton/ 15% Nylon
- Perfect for casual or corporate wear
- Fine gauge, soft, smooth finish
- Nylon added for shape
- Rib knit collar, cuff and waist
- Cold water wash
- Unisex Size: XS 5XL