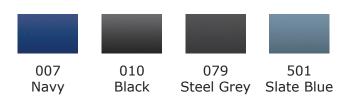

## Cotton Blend Fine Gauge Sweater Unisex #4086

Classic crew neck fine gauge sweater in a cotton blend is soft and comfortable. Perfect for the office or special events. Embroiders well.

- 85% Cotton/ 15% Nylon
- Perfect for casual or corporate wear
- Fine gauge, soft, smooth finish
- Nylon added for shape
- Rib knit collar, cuff and waist
- Cold water wash
- Unisex Size: XS 5XL