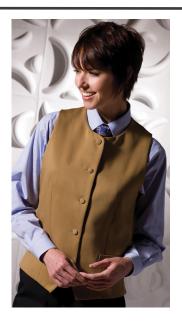

# Women's Bistro Vest Style 7392

## **Product Information:**

- 100% Polyester ottoman weave
- High collar in black or gold
- Two functional welt front pockets
- No inside lining pocket
- Fully lined
- Self fabric back
- One extra button included
- Sizes XS 3XL