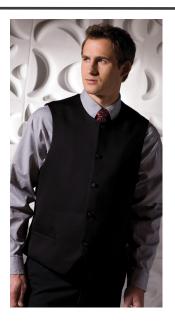

## Men's Bistro Vest Style 4392

## **Product Information:**

- 100% Polyester ottoman weave
- High collar in black or gold
- Two functional welt front pockets
- No inside lining pocket
- Fully lined
- Self fabric back
- One extra button included
- Sizes S 5XL

## **Colors:**

010 Black

048 Gold