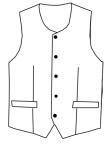

## Men's Bistro Vest Style 4392

## **Product Information:**

- 100% Polyester ottoman weave
- High collar in black or gold
- Two functional welt front pockets
- No inside lining pocket
- Fully lined
- Self fabric back
- One extra button included
- Sizes S 5XL