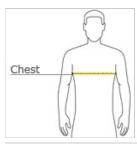

## **HOW TO MEASURE**

## CHEST

With arms down at sides, measure around the upper body, under arms and over the fullest part of the chest.

## **SIZE CHART**

|       | XS    | S     | М     | L     | XL    | 2XL   | 3XL   | 4XL   |
|-------|-------|-------|-------|-------|-------|-------|-------|-------|
| Chest | 32-34 | 35-37 | 38-40 | 41-43 | 44-46 | 47-49 | 50-53 | 54-57 |