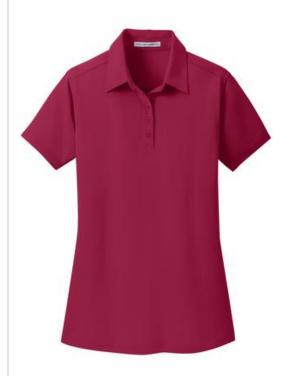

# Port Authority<sup>®</sup> Ladies Dimension Polo L571

Designed for modern office pros, travelers and urban commuters, our sleek polo fuses the comfort of a knit with the structure of a woven shirt. It wicks moisture and has 4-way stretch (without the spandex) for unencumbered movement. Our specialized finishing process improves the softness wash after wash.

- 3.83-ounce, 100% micropique polyester tricot
- Gently contoured silhouette
- Self-fabric collar with collar stand
- 5-button placket with dyed-to-match buttons
- Bust darts
- Back yoke
- Back princess seams
- Open hem sleeves
- Side vents