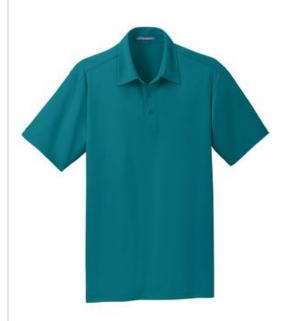

# Port Authority<sup>®</sup> Dimension Polo K571

Designed for modern office pros, travelers and urban commuters, our sleek polo fuses the comfort of a knit with the structure of a woven shirt. It wicks moisture and has 4-way stretch (without the spandex) for unencumbered movement. Our specialized finishing process improves the softness wash after wash.

- 3.83-ounce, 100% micropique polyester tricot
- Self-fabric collar with collar stand
- 3-button placket with dyed-to-match buttons
- Back yoke
- Open hem sleeves
- Side vents