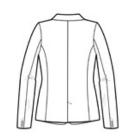

# Port Authority<sup>®</sup> Ladies Knit Blazer. LM2000

Mix it up at the office or after work with this versatile, modern blazer. Designed for layering comfort, this easy-to-wear, deconstructed style can go from refined to casual and resist wrinkles all day long.

- 8.5-ounce, 52/48 cotton/poly ponte knit
- Unlined
- Peak lapel
- Front and back darts
- Welt pockets
- 2-button front closure
- Back vent
- Faux 4-button button-through sleeve cuff plackets

### CARE INSTRUCTIONS

Machine wash cold. Wash inside out. Wash with like colors. Do not bleach. Tumble dry low. Warm iron if necessary.

front

back