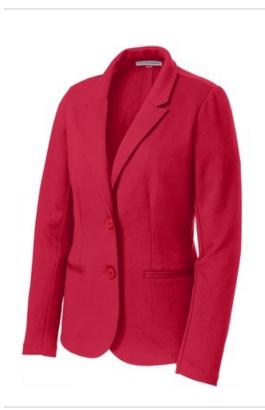

# Port Authority<sup>®</sup> Ladies Knit Blazer. LM2000

Mix it up at the office or after work with this versatile, modern blazer. Designed for layering comfort, this easy-to-wear, deconstructed style can go from refined to casual and resist wrinkles all day long.

- 8.5-ounce, 52/48 cotton/poly ponte knit
- Unlined
- Peak lapel
- Front and back darts
- Welt pockets
- 2-button front closure
- Back vent
- Faux 4-button button-through sleeve cuff plackets