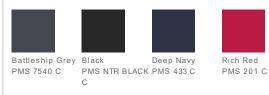

ton/poly ponte knit
- Unlined
- Peak lapel
- Front and back darts
- Welt pockets
- 2-button front closure
- Back vent
- Faux 4-button button-through sleeve cuff plackets

### CARE INSTRUCTIONS

Machine wash cold. Wash inside out. Wash with like colors. Do not bleach. Tumble dry low. Warm iron if necessary.



front



back

#### HOW TO MEASURE



### BUST

With arms down at sides, measure around the upper body, under arms and around the fullest part of the bust.

### SIZE CHART

|      | XS    | S     | М     | L     | XL    | XXL   | 3XL   | 4 XL  |
|------|-------|-------|-------|-------|-------|-------|-------|-------|
| Size | 2     | 4/6   | 8/10  | 12/14 | 16/18 | 20/22 | 24/26 | 28/30 |
| Bust | 32-34 | 35-36 | 37-38 | 39-41 | 42-44 | 45-47 | 48-51 | 52-55 |

### COLOR INFORMATION



## PORT AUTHORITY.



# Port Authority<sup>®</sup> Knit Blazer. M2000

Mix it up at the office or after work with this versatile, modern blazer. Designed for layering comfort, this easy-to-wear, deconstructed style can go from refined to casual and resist wrinkles all day long.

- 8.5-ounce, 52/48 cotton/poly ponte knit
- Unlined
- Notch lapel
- Interior left chest pocket
- Left chest welt pocket
- 2-button front closure
- Patch pockets with flaps
- Back vent
- Faux 4-button button-through sleeve cuff plackets

### CARE INSTRUCTIONS

Machine wash cold. Wash inside out. Wash with like colors. Do not bleach. Tumble dry low. Warm iron if necessary.







### HOW TO MEASURE



### CHEST

With arms down at sides, measure around the upper body, under arms and over the fullest part of the ches