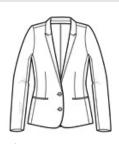

# Port Authority<sup>®</sup> Ladies Knit Blazer. LM2000

Mix it up at the office or after work with this versatile, modern blazer. Designed for layering comfort, this easy-to-wear, deconstructed style can go from refined to casual and resist wrinkles all day long.

- 8.5-ounce, 52/48 cotton/poly ponte knit
- Unlined
- Peak lapel
- Front and back darts
- Welt pockets
- 2-button front closure
- Back vent
- Faux 4-button button-through sleeve cuff plackets

### CARE INSTRUCTIONS

Machine wash cold. Wash inside out. Wash with like colors. Do not bleach. Tumble dry low. Warm iron if necessary.

front

back