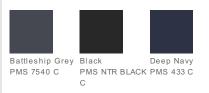

.

- 8.5-ounce, 52/48 cotton/poly ponte knit
- Unlined
- Notch lapel
- Interior left chest pocket
- Left chest welt pocket
- 2-button front closure
- Patch pockets with flaps
- Back vent
- Faux 4-button button-through sleeve cuff plackets

### CARE INSTRUCTIONS

Machine wash cold. Wash inside out. Wash with like colors. Do not bleach. Tumble dry low. Warm iron if necessary.







### HOW TO MEASURE



### CHEST

With arms down at sides, measure around the upper body, under arms and over the fullest part of the chest.

#### SIZE CHART

| _ |       | XS    | S     | Μ     | L     | XL    | 2XL   | 3XL   | 4 XL  |
|---|-------|-------|-------|-------|-------|-------|-------|-------|-------|
|   | Chest | 32-34 | 35-37 | 38-40 | 41-43 | 44-46 | 47-49 | 50-53 | 54-57 |

### COLOR INFORMATION