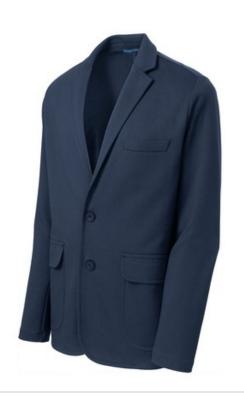

# Port Authority<sup>®</sup> Knit Blazer. M2000

Mix it up at the office or after work with this versatile, modern blazer. Designed for layering comfort, this easy-to-wear, deconstructed style can go from refined to casual and resist wrinkles all day long.

- 8.5-ounce, 52/48 cotton/poly ponte knit
- Unlined
- Notch lapel
- Interior left chest pocket
- Left chest welt pocket
- 2-button front closure
- Patch pockets with flaps
- Back vent
- Faux 4-button button-through sleeve cuff plackets