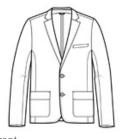

# Port Authority<sup>®</sup> Knit Blazer. M2000

Mix it up at the office or after work with this versatile, modern blazer. Designed for layering comfort, this easy-to-wear, deconstructed style can go from refined to casual and resist wrinkles all day long.

- 8.5-ounce, 52/48 cotton/poly ponte knit
- Unlined
- Notch lapel
- Interior left chest pocket
- Left chest welt pocket
- 2-button front closure
- Patch pockets with flaps
- Back vent
- Faux 4-button button-through sleeve cuff plackets