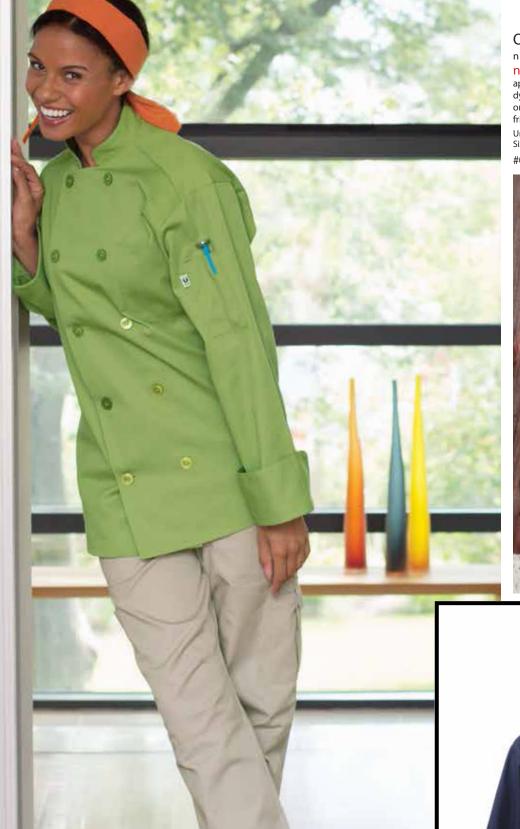

## **ORLEANS**

n Recycled 65/35 poly cotton twill - 7.5 oz.

**New** A standout in our greenTAB™ line of recycled chef apparel, the Orleans is set to revolutionize the industry. With ten dyed-to-match pearl buttons, this eco-friendly chef coat will take on anything you can throw at it, and its soft feel makes it equally friendly to wear.

Uncommon Features sewn into this chef coat - p. 4 Size chart - p. 61

#0488 XS-6XL

olive: 65

Shown with #0159

Uncommon Beanie

brown: 02

stone: 66

slate: 64