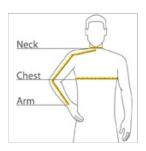

#### CHEST

### ARM

Place hand on hip. Start at the center of the back of the neck and measure across the shoulder, to the elbow, and then down to the wrist.

#### NECK

Measure around the base of the neck, inserting a finger or two between the tape and neck for comfort.