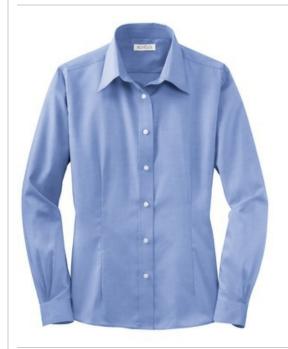

# **Ladies Non-Iron Pinpoint Oxford RH25**

This shirt blends the impeccable appearance of 100% non-iron cotton with the polish of pinpoint oxford. Two-ply 80-doubles yarn for strength, singleneedle tailoring, open collar, front and back darts, Red House® engraved buttons and embroidery on the right sleeve placket.