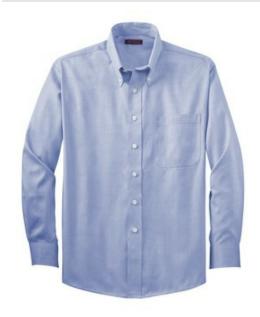

# **Non-Iron Pinpoint Oxford RH24**

This shirt blends the impeccable appearance of 100% non-iron cotton with the polish of pinpoint oxford. Two-ply 80-doubles yarn for strength, single-needle tailoring, button-down collar, patch pocket, Red House® engraved buttons and embroidery on the right sleeve placket.