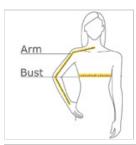

### HOW TO MEASURE

### BUST

With arms down at sides, measure around the upper body, under arms and around the fullest part of the bust.

### ARM

Place hand on hip. Start at the center of the back of the neck and measure across the shoulder, to the elbow, and then down to the wrist.