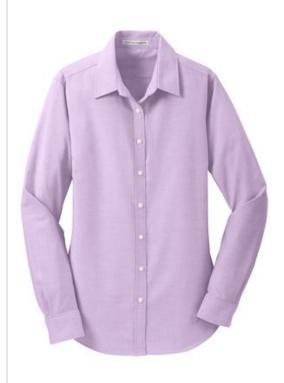

# Port Authority<sup>®</sup> Ladies SuperPro<sup>™</sup> Oxford Shirt L658

Look your best in a tried-and-true oxford that performs. Proven in independent lab tests to resist soil and release stains, our SuperPro Oxford has a soft hand and a wrinkle-free finish to keep you looking neat and professional all day long.

- 4.6-ounce, 60/40 cotton/poly
- Gently contoured silhouette
- Open collar
- Bust darts
- Back yoke with knife pleats
- Button-through sleeve plackets
- Two-button adjustable cuffs