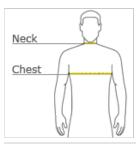

## **HOW TO MEASURE**

## CHEST

With arms down at sides, measure around the upper body, under arms and over the fullest part of the chest.

## NECK

Measure around the base of the neck, inserting a finger or two between the tape and neck for comfort.

## **SIZE CHART**

|   |       | XS        | S         | М         | L         | XL        | 2XL       | 3XL       | 4XL       |
|---|-------|-----------|-----------|-----------|-----------|-----------|-----------|-----------|-----------|
| П | Chest | 32-34     | 35-37     | 38-40     | 41-43     | 44-46     | 47-49     | 50-53     | 54-57     |
|   | Neck  | 14 1/2-15 | 15-15 1/2 | 15 1/2-16 | 16-16 1/2 | 16 1/2-17 | 17-17 1/2 | 17 1/2-18 | 18-18 1/2 |