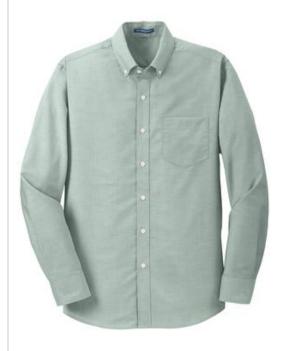

# Port Authority<sup>®</sup> SuperPro<sup>™</sup> Oxford Shirt S658

Look your best in a tried-and-true oxford that performs. Proven in independent lab tests to resist soil and release stains, our SuperPro Oxford has a soft hand and a wrinkle-free finish to keep you looking neat and professional all day long.

- 4.6-ounce, 60/40 cotton/poly
- Back yoke with knife pleats
- Button-down collar
- Patch pocket
- Button-through sleeve plackets
- Two-button adjustable cuffs