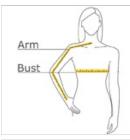

## **HOW TO MEASURE**

## BUST

With arms down at sides, measure around the upper body, under arms and around the fullest part of the bust.

## ARM

Place hand on hip. Start at the center of the back of the neck and measure across the shoulder, to the elbow, and then down to the wrist.