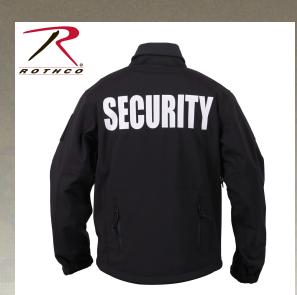

## Rothco Special Ops Soft Shell Security Jacket

Rothco's soft shell tactical jackets are constructed with a breathable moisture wicking fabric and feature a waterproof polyester shell. The 3-layer construction deflects wind, wicks away moisture and retains body heat. The spec ops soft shell tactical jacket is lined stand up collar with concealed detachable hood, the collar has zipper pouch to hold hood when hood is not in use, vent zipper under each arm, 4 inches x 4 inches loop side of hook & loop on each shoulder for patch attachment, drawstring waist, elastic hook & loop adjustable wrist cuffs. The special ops soft shell security jacket has been especially designed for the security professional with "security" printed 14" x 4 1/4" on the back & 4 3/8" x 1 7/16" on the left chest.