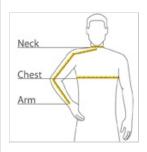

### **HOW TO MEASURE**

#### CHEST

With arms down at sides, measure around the upper body, under arms and over the fullest part of the chest.

#### ARM

Place hand on hip. Start at the center of the back of the neck and measure across the shoulder, to the elbow, and then down to the wrist.

#### NECK

Measure around the base of the neck, inserting a finger or two between the tape and neck for comfort.

# SIZE CHART

|       | XS          | S           | М           | L           | XL          | 2XL         | 3XL         | 4XL         |
|-------|-------------|-------------|-------------|-------------|-------------|-------------|-------------|-------------|
| Chest | 32-34       | 35-37       | 38-40       | 41-43       | 44-46       | 47-49       | 50-53       | 54-57       |
| Neck  | 14 1/2 - 15 | 15 - 15 1/2 | 15 1/2 - 16 | 16 - 16 1/2 | 16 1/2 - 17 | 17 - 17 1/2 | 17 1/2 - 18 | 18 - 18 1/2 |
| Arm   | 30 1/2      | 32          | 34          | 35          | 36 1/2      | 37 1/2      | 38 1/2      | 39 1/2      |