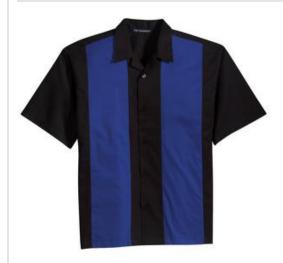

# Port Authority® Retro Camp Shirt S300

A wrinkle-resistant, easy care camp shirt crafted from soft peached twill, this retro style is a tribute to the debut of cool.

- 4.5-ounce, 55/45 cotton/poly
- Open collar
- Dyed-to-match buttons
- Side vents
- Open hem

## **COLOR INFORMATION**

PMS 505 C

Black/Burgundy Black/Light Stone Black/Red PMS 454 C PMS 193 C

Black/Royal PMS 7687 C

Black/Steel Grey PMS 11 C